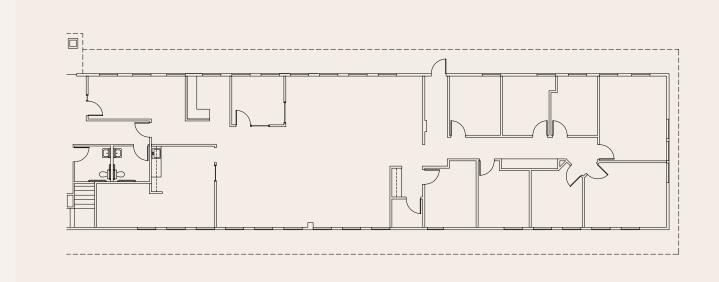

## **Space Plan**

18101 SW Boones Ferry Road, Suite 200, Portland, OR 97224

4,094 Sq. Ft.

 $\Box$ 

BUILDING PLAN