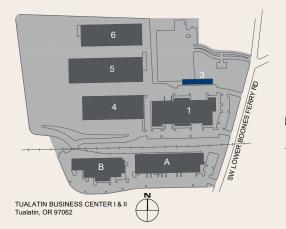

## Tualatin Business Center II

18101 SW Boones Ferry Road, Suite 200, Portland, OR 97224 Building 3

© 2024 PacTrust. All information supplied herein, including but not limited to measurements, dimensions, and specifications, is deemed reliable but is not guaranteed and should be independently verified. Any reliance on the information contained herein is at the user's own risk.