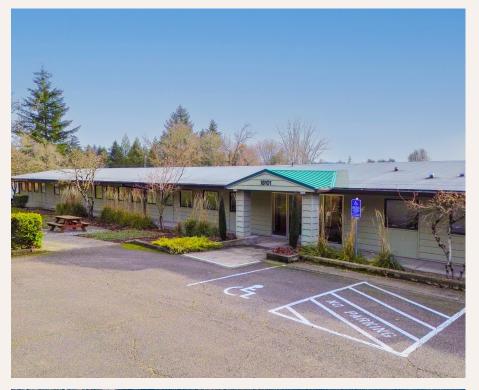

## Tualatin Business Center II

18101 SW Boones Ferry Road, Suite 200, Portland, OR 97224 Building 3

© 2024 PacTrust. All information supplied herein, including but not limited to measurements, dimensions, and specifications, is deemed reliable but is not guaranteed and should be independently verified. Any reliance on the information contained herein is at the user's own risk.

## Key <u>Features</u>

4,094 sq. ft. office

Second floor access directly off parking lot

Upgraded lobby finishes

Abundant parking

Less than a mile from a variety of amenities including Bridgeport Village

Excellent access to I-5